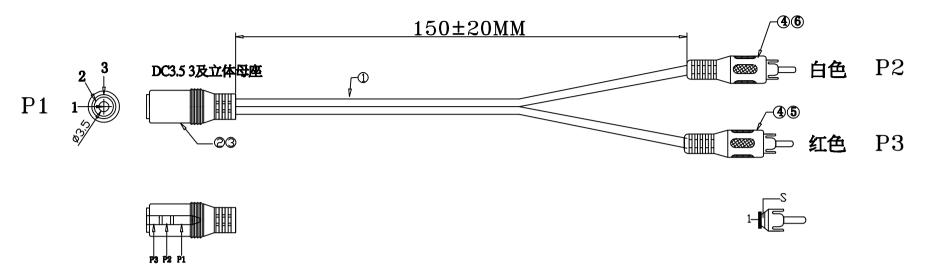

## PART LIST:本产品均符合"ROHS"环保标准,用的材料均为相当品。

| 6    | 白色 PVC 45P胶料                                |    | KG/K |
|------|---------------------------------------------|----|------|
| 5    | 红色 PVC 45P胶料                                |    | KG/K |
| 4    | RCA 莲花公头 黄色胶芯,铁壳镀镍                          | 2  | PCS  |
| 3    | 外模: PVC 45P 黑色                              |    | KG/K |
| 2    | DC3. 5三级立体母座 镀镍.                            | 1  | SET  |
| 1    | CABLE: 28AWG*2C 双并线 2.6*5.2MM BLACK 符合ROHS. | 各1 | PCS  |
| ITEM | STANDARD SPECIFICATION                      |    | UNTT |

|  | Seconn International Enterprise Co., Ltd |       |      |                 |                                                                            |                |     |   |  |  |  |
|--|------------------------------------------|-------|------|-----------------|----------------------------------------------------------------------------|----------------|-----|---|--|--|--|
|  | TOLERANCES  AS DRAWING                   |       |      | PROJECTION      | TITLE                                                                      |                |     |   |  |  |  |
|  |                                          |       |      | <b>⊕</b> □ UNIT | DC3.5mm Female to 2 x RCA Male (Red/White)<br>Cable, Black Color, L: 150mm |                |     |   |  |  |  |
|  |                                          |       | mm   |                 |                                                                            |                |     |   |  |  |  |
|  | DRAWN                                    | Diana | DATE |                 | PART NO.                                                                   | SC-S-1810-3005 |     |   |  |  |  |
|  | SCALE                                    |       | SIZE | A4              | SHEET                                                                      | 1/1            | REV | А |  |  |  |