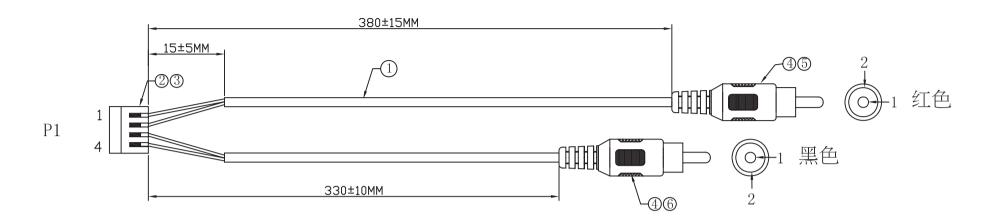

## PIN OUT:

| P1  | 红 | P2         | Р3 |
|-----|---|------------|----|
| 2 — | 黑 | – 1<br>– 2 |    |
| 3 _ | 红 |            | 3  |
| 4 _ | 黑 |            | 4  |

## PART LIST:本产品均符合"ROHS"环保标准,用的材料均为相当品。

| 6    | 黑色 PVC 45P胶料                                         |      | KG/K |
|------|------------------------------------------------------|------|------|
| 5    | 红色 PVC 45P胶料                                         |      | KG/K |
| 4    | RCA 管式公头 白色胶芯,铁壳镀镍                                   | 2    | PCS  |
| 3    | TERMINAL: 22012027 PH=2.54.(相当品)                     |      |      |
| 2    | HOUSING: 05-50-113 4P PH=2.54 WHITE (相当品)            | 1    | PCS  |
| 1    | CABLE : UL 2464 22AWG*2C OD3.0MM. 黑色 PVC L=330+380MM | 1    | PCS  |
| ITEM | STANDARD SPECIFICATION                               | Q'TY | UNIT |

## Seconn International Enterprise Co., Ltd.

| TOLERANCES |       |      | PROJECTION | TITLE                                                                              |                 |     |   |
|------------|-------|------|------------|------------------------------------------------------------------------------------|-----------------|-----|---|
| AS DRAWING |       |      | ₩□         | - 2.54m Pitch 4 Pin Housing to 2X RCA Male<br>- Cable, UL2464 22AWGX2C L=330+381MM |                 |     |   |
|            |       |      | UNIT       |                                                                                    |                 |     |   |
|            |       |      | mm         |                                                                                    |                 |     |   |
| DRAWN      | DIANA | DATE |            | PART NO.                                                                           | SC-S-S1805-0101 |     |   |
| SCALE      | ·     | SIZE | A4         | SHEET                                                                              | 1/1             | REV | Α |